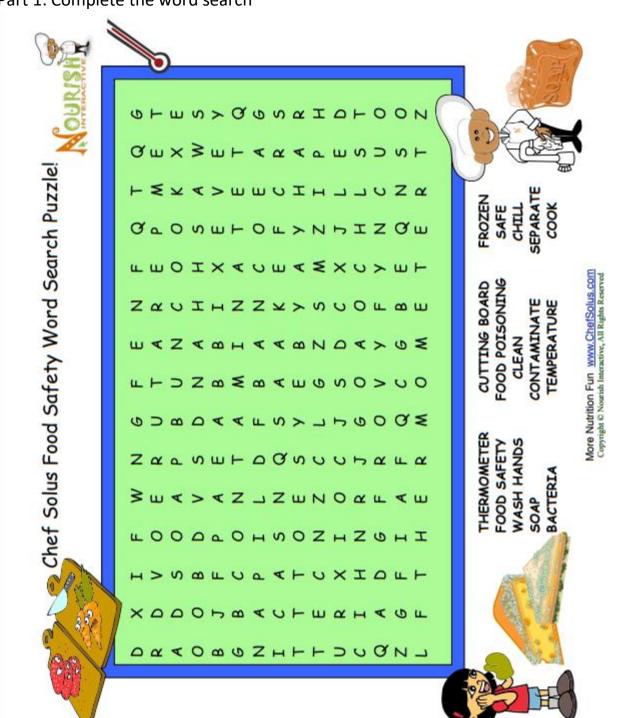

Part 1: Complete the word search

| Foods 9 | Make up foods Activity: Community Dinner |       |  |
|---------|------------------------------------------|-------|--|
| Name:   | Block:                                   | Date: |  |