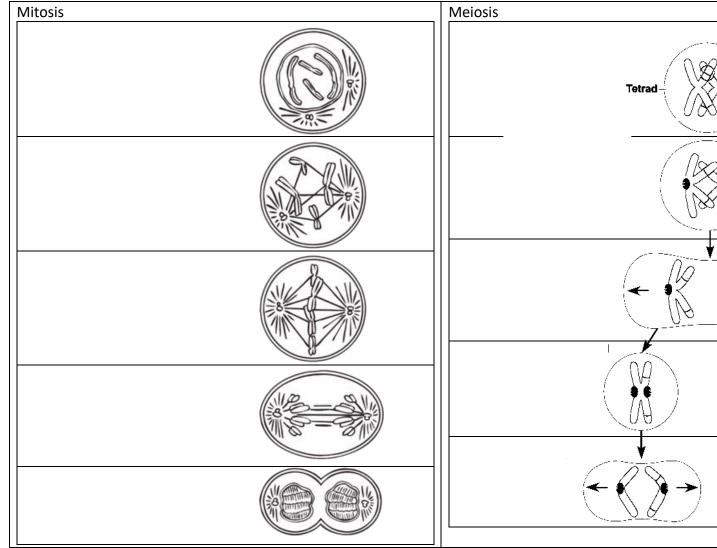

| Biol | logy | 11 |
|------|------|----|
|------|------|----|

Name: \_\_\_\_\_

Date: \_\_\_\_\_

Block: \_\_\_\_\_

Chiasma, site of crossing over

Kinetochore microtubules

Label (there are 10) and Colour the following Diagrams:

You may use your notes

©1999 Addson Wesley Longman, Inc.

| Bio | logy | 1 | 1 |
|-----|------|---|---|
|-----|------|---|---|

Name: \_\_\_\_\_ Date: \_\_\_\_\_ Block: \_\_\_\_

Answer the following Questions: