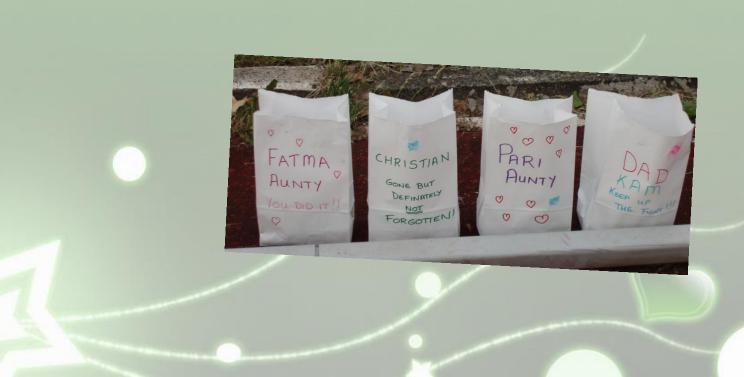

Who am

Created by Ms. Bandali

Family &c Criends









Green: The Land

Black: The People

& Yellow: Gold

& Blue: The Ocean







































Volunteering





































THE RETURN OF THE KING

J.R.R. TOLKIEN

J.R.R. TOLKIEN

















STEPHENIE MEYER













## The World Within and the World Without ~ Ms. Bandali

- I see the world for what it could be, yet it falls and withers away.
- I see nature bore into wood and wonder where simplicity went.
- We are absorbed by our technology and the relationships between melt into lost glaciers deep within the sea.
- I stand in sorrow waiting for the moment and yet it is gone.
- I see the world for what it is and I look in despair for who will change this path but thy spirit guide

## Madge-Badge ~ Ms. Bandali

Out of darkness she appeared Like a shadow in the twilight Undulating black carpet moving Eyes glinting gold then emerald Just like magic