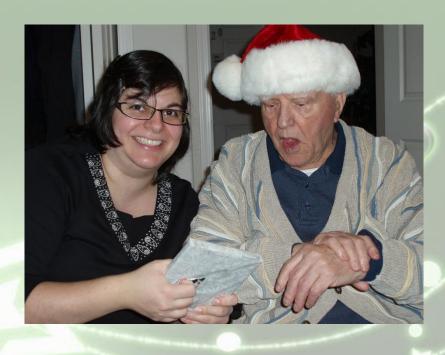

Who am

Created by Ms. Bandali

Family &c Criends

Green: The Land

Black: The People

& Yellow: Gold

& Blue: The Ocean

Volunteering