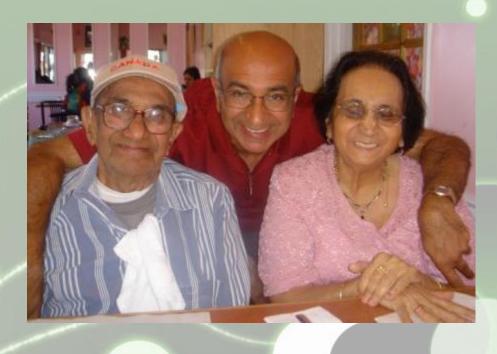

Who am

Created by Ms. Bandali

Family &c Criends

Green: The Land

Black: The People

& Yellow: Gold

& Blue: The Ocean

Volunteering