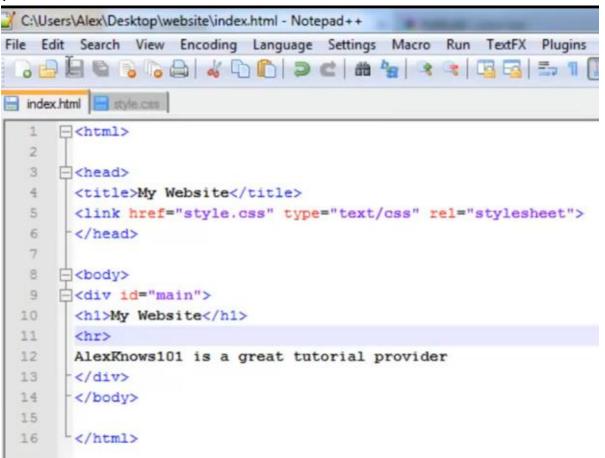

## Web Design Part 2:

- 1. Using BBEdit
- 2. Use the 2 files that you have.
- 3. In index.html read through what you have and add the differences to your file

Bandali

\_\_\_\_

4. In style.css read through what you have and add the differences to your file